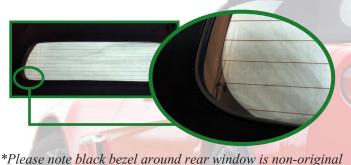

### **Product Spotlight**

2005-13 Corvette C6 Convertible Top

- Top with defroster window heat sealed into pocket for added strength.
- Manufactured in Stayfast and Sonnendecke/Topline on Dobby
- Suggested OE colors
- 8yr warranty (Best in the Industry)
- Cut using Gerber state of the art computerized cutting equipment.
- Our design team uses the latest CAD software.
- All tops are sewn with UV treated polyester thread.
- Proudly Made in the USA